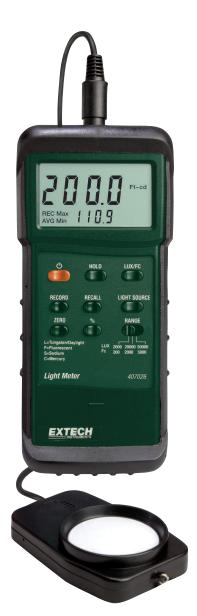

## **Heavy Duty Light Meter with PC Interface**

Simultaneous display of Foot Candles or Lux

Plus four lighting types - now includes Sodium light measurements

## **Features:**

- · Microprocessor assures maximum accuracy plus special functions
- Fc Range: 200.0, 2000, 5000Fc
  Lux Range: 2000, 20,000, 50,000Lux
- Basic accuracy of ±4% FS
- · Large 1.4" (1999 count) LCD display
- · % displays differential from reference point
- "ZERO" Re-Calibration
- · Utilizes precision photo diode and color correction filter
- · Cosine and color corrected measurements
- ±4% accuracy is enhanced by selecting lighting type (Tungsten/Daylight, Fluorescent, Sodium, Mercury)
- Record/Recall MIN, MAX and AVG readings
- · Data Hold plus Auto shut off
- Built-in RS-232 serial interface, optional software
- Dimensions: 7 x 2.9 x 1.3" (178 x 74 x 33mm);
  Weight: 1.6lbs. (726g)
- Complete with 9V battery, light sensor with 45" (1.1m) cable, protective cover, and holster with stand